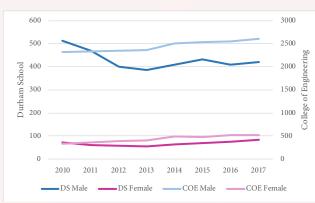

# Gender (Undergraduate)

|                                      | Fall<br>2010 | Fall<br>2011 | Fall<br>2012 | Fall<br>2013 | Fall<br>2014 | Fall<br>2015 | Fall<br>2016 | Fall<br>2017 |
|--------------------------------------|--------------|--------------|--------------|--------------|--------------|--------------|--------------|--------------|
| Architectural Engineering            |              |              |              |              |              |              |              |              |
| Male                                 | 171          | 160          | 130          | 126          | 121          | 117          | 107          | 115          |
| Female                               | 50           | 44           | 42           | 43           | 46           | 51           | 53           | 57           |
| Construction Management (Omaha)      |              |              |              |              |              |              |              |              |
| Male                                 | 103          | 95           | 89           | 81           | 81           | 91           | 82           | 69           |
| Female                               | 4            | 5            | 5            | 5            | 8            | 8            | 9            | 12           |
| Construction Management (Lincoln)    |              |              |              |              |              |              |              |              |
| Male                                 | 192          | 175          | 147          | 145          | 160          | 177          | 173          | 189          |
| Female                               | 14           | 7            | 7            | 4            | 6            | 6            | 6            | 9            |
| Construction Engineering (Omaha)     |              |              |              |              |              |              |              |              |
| Male                                 | 41           | 36           | 33           | 23           | 27           | 24           | 21           | 21           |
| Female                               | 4            | 3            | 3            | 2            | 3            | 2            | 3            | 5            |
| Construction Engineering (Lincoln)   |              |              |              |              |              |              |              |              |
| Male                                 |              |              |              | 12           | 21           | 24           | 26           | 26           |
| Female                               |              |              |              | 0            | 1            | 2            | 3            | 2            |
| Construction Engineering Technology* |              |              |              |              |              |              |              |              |
| Male                                 | 2            | 0            |              |              |              |              |              |              |
| Female                               | 0            | 1            |              |              |              |              |              |              |
| DSAEC                                |              |              |              |              |              |              |              |              |
| Male                                 | 513          | 468          | 400          | 387          | 410          | 433          | 409          | 420          |
| Female                               | 72           | 60           | 57           | 54           | 64           | 69           | 74           | 85           |
| College of Engineering               |              |              |              |              |              |              |              |              |
| Male                                 | 2313         | 2334         | 2346         | 2354         | 2507         | 2529         | 2554         | 2601         |
| Female                               | 335          | 358          | 394          | 405          | 486          | 479          | 512          | 516          |