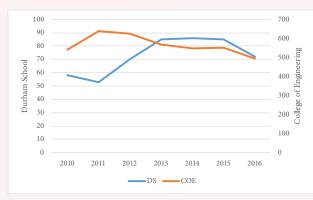

## **Graduate Enrollment**

|                                 | Fall<br>2010 | Fall<br>2011 | Fall<br>2012 | Fall<br>2013 | Fall<br>2014 | Fall<br>2015 | Fall<br>2016 |
|---------------------------------|--------------|--------------|--------------|--------------|--------------|--------------|--------------|
| Architectural Engineering - MAE | 22           | 38           | 37           | 42           | 38           | 33           | 24           |
| Architectural Engineering - MS  | 15           | 11           | 7            | 5            | 5            | 5            | 7            |
| Architectural Engineering - PhD | 17           | 19           | 20           | 19           | 16           | 17           | 18           |
| Construction - MS               | 7            | 6            | 10           | 6            | 4            | 0            | 1            |
| Construction - MS (CEMT)        |              |              |              |              |              | 2            | 1            |
| Construction - PhD              | 16           | 20           | 17           | 19           | 21           | 17           | 12           |
| Construction - PhD (CEMT)       |              |              |              |              |              | 7            | 9            |
| DSAEC                           | 58           | 53           | 70           | 85           | 86           | 85           | 72           |
| College of Engineering          | 540          | 638          | 626          | 568          | 547          | 553          | 494          |

### Source: Institutional Research and Planning