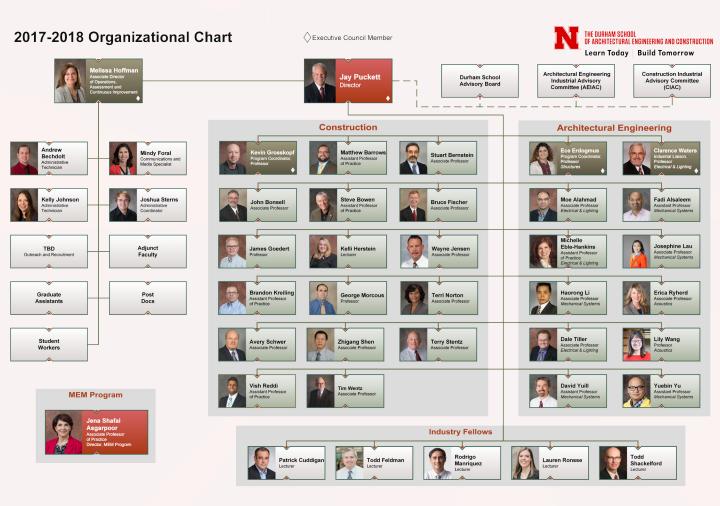

13, 2003. In the program statement to the Regents, it was indicated that the "objective in consolidating these three closely allied programs is a strong, dynamic unit that will allow the College of Engineering to become a national leader in this field." It was also stated that the new school will establish national standards of excellence by incorporating technologically advanced education and research programs in collaboration with private sector industry leaders.

The mission of The Charles W. Durham School of Architectural Engineering and Construction is to provide the highest quality education for design and building professionals; and to promote and advance industrial innovation and standards through research and technology utilization and transfer.







# **Organizational Chart**







# **Degree's Offered**

|                                  | Master of                                |                                                                              |                                                                                                                    |
|----------------------------------|------------------------------------------|------------------------------------------------------------------------------|--------------------------------------------------------------------------------------------------------------------|
| Bachelor of<br>Science<br>(B.S.) | Architectural<br>Engineering<br>(M.A.E.) | Master of<br>Science<br>(M.S.)                                               | Doctoral<br>(Ph.D.)